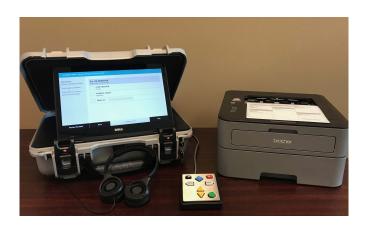

## **TABLET FEATURES:**

- Enables voters with disabilities to vote independently
- Accessibility Devices Supported
- Lightweight
- Portable
- Simple Setup