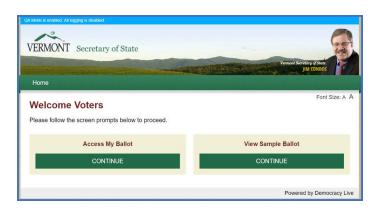

## **ACCESSIBLE SAMPLE BALLOT:**

- Online access to sample ballot through VT Portal on voter's personal computer
- Voter has option to save choices to a reference sheet
- Compatible with MacOS and Windows screen readers

## **ACCESSIBLE VOTE BY MAIL:**

- Enables eligible voters access their ballot online through VT Portal
- Voter Completes Ballot on their personal computer
- The voter can mark their ballot using their keyboard, mouse, or any assistive technology
- Voter prints completed ballot & ballot return materials